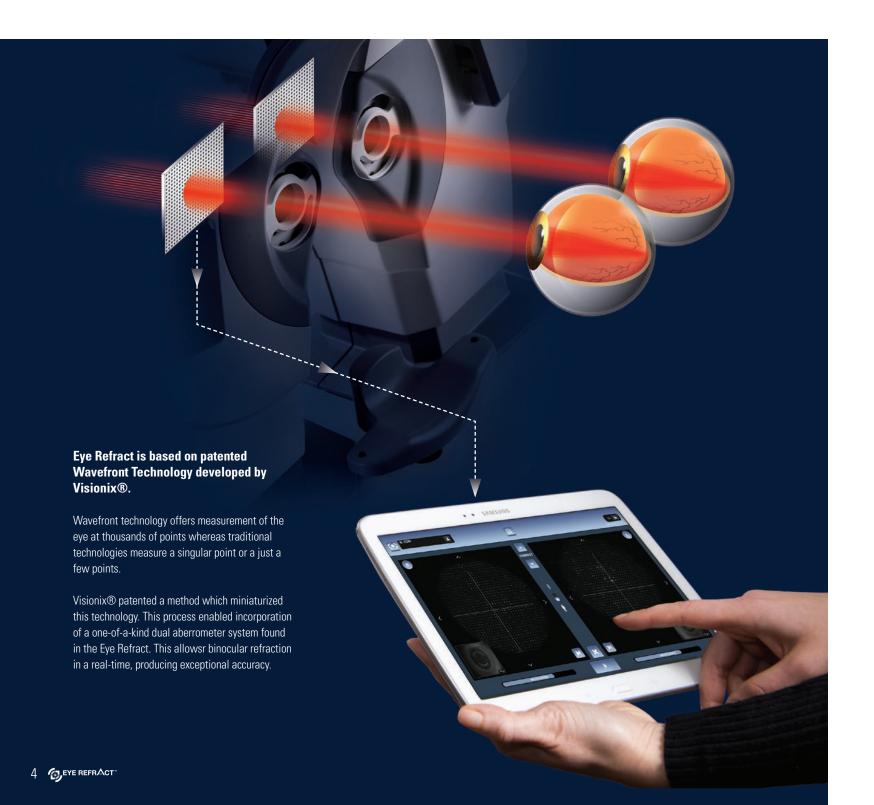

## WAVEFRONT **TECHNOLOGY**

### **VISIONIX HAS DEVELOPED A NEW METHOD OF REFRACTION**

Eye Refract features two Shack-Hartmann sensors running simultaneously to provide real time binocular refraction. These sensors combined with the phoropter head allow Eye Refract to automatically correct visual defects.