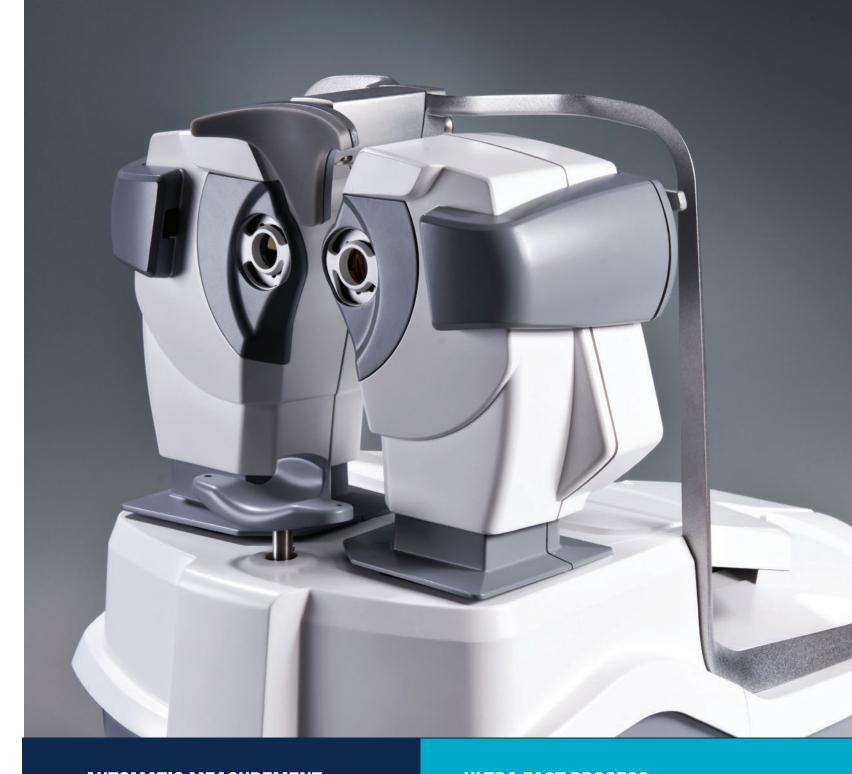

### **AUTOMATIC MEASUREMENT**

Easy-to-use refractive instrument featuring highly repeatable results independent of operator, patient, or methods used.

### **ULTRA FAST PROCESS**

Auto-focus, Auto-tracking, simultaneous measurement. Both Full connectivity and data transfer (VX 40, VX 24, PC).

- > Highly Accurate Prescriptions