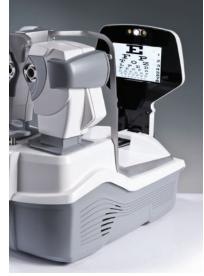

### REDEFINING REFRACTION

Eye Refract features a dual Aberrometer that utilizes a unique and innovative technology which couples an automatic refraction measurement and a simultaneous iterative lens adjustment. This instrument has revolutionized the practice of refraction offering quick, accurate, and reliable measurements. Eye Refract allows eye care professionals to optimize time spent with patients by offering a highly customized experience with an exceptionally accurate prescription.

### **VISIONIX HAS DEVELOPED A NEW METHOD OF REFRACTION**

Eye Refract features two Shack-Hartmann sensors running simultaneously to provide real time binocular refraction. These sensors combined with the phoropter head allow Eye Refract to automatically correct visual defects.