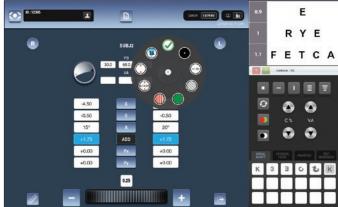

### **WIFI ENABLED TABLET REMOTE**

Eye Refract is controlled by a tablet remote which allows the operator freedom of movement

Near vision refraction screen

Measuring screen

Refraction screen wheel accessories