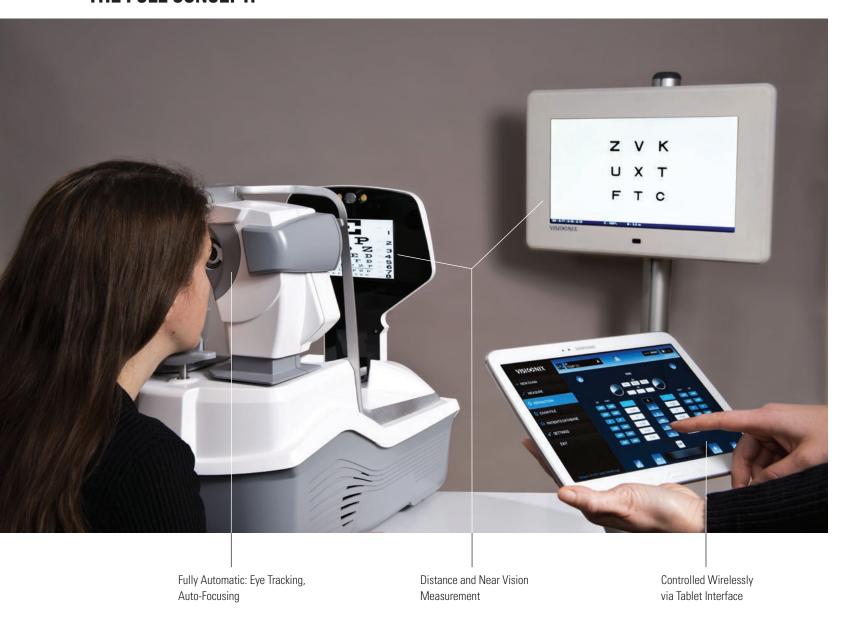

### THE FULL CONCEPT:

### **WIFI ENABLED TABLET REMOTE**

Eye Refract is controlled by a tablet remote which allows the operator freedom of movement

Near vision refraction screen

Measuring screen

Refraction screen wheel accessories