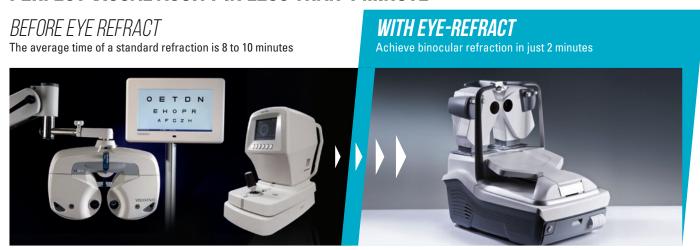

### PERFECT VISUAL ACUITY IN LESS THAN 1 MINUTE

Less dedicated time for refraction, more time to interact with your patients

### **TIME SAVINGS**

The ultimate efficiency for your practice

2 GENERACT