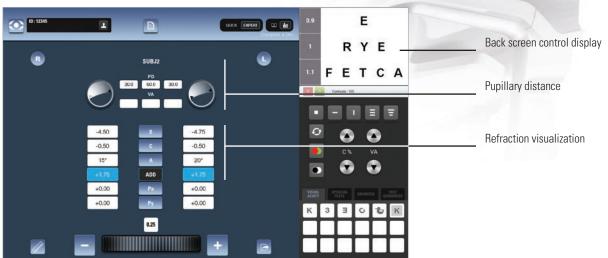

### **WIFI ENABLED TABLET REMOTE**

Eye Refract is controlled by a tablet remote which allows the operator freedom of movement

Near vision refraction screen

Measuring screen

Refraction screen wheel accessories