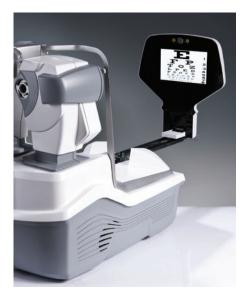

### REDEFINING REFRACTION

Eye Refract features a dual Aberrometer that utilizes a unique and innovative technology which couples an automatic refraction measurement and a simultaneous iterative lens adjustment. This instrument has revolutionized the practice of refraction offering quick, accurate, and reliable measurements. Eye Refract allows eye care professionals to optimize time spent with patients by offering a highly customized experience with an exceptionally accurate prescription.

### **VISIONIX HAS DEVELOPED A NEW METHOD OF REFRACTION**

Eye Refract features two Shack-Hartmann sensors running simultaneously to provide real time binocular refraction. These sensors combined with the phoropter head allow Eye Refract to automatically correct visual defects.