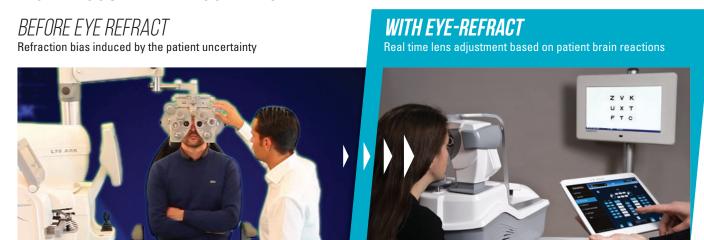

### REDEFINING REFRACTION

Eye Refract features a dual Aberrometer that utilizes a unique and innovative technology which couples an automatic refraction measurement and a simultaneous iterative lens adjustment. This instrument has revolutionized the practice of refraction offering quick, accurate, and reliable measurements. Eye Refract allows eye care professionals to optimize time spent with patients by offering a highly customized experience with an exceptionally accurate prescription.

### PERFECT VISUAL ACUITY IN LESS THAN 1 MINUTE

Less dedicated time for refraction, more time to interact with your patients

### **MORE ACCURATE PRESCRIPTION**

Accurate and reliable prescriptions offer maximum patient comfort in less time

### **TIME SAVINGS**

The ultimate efficiency for your practice

2 GENERACT