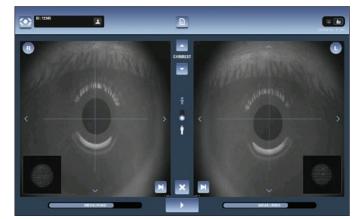

### **WIFI ENABLED TABLET REMOTE**

Eye Refract is controlled by a tablet remote which allows the operator freedom of movement

Near vision refraction screen

Measuring screen

Refraction screen wheel accessories