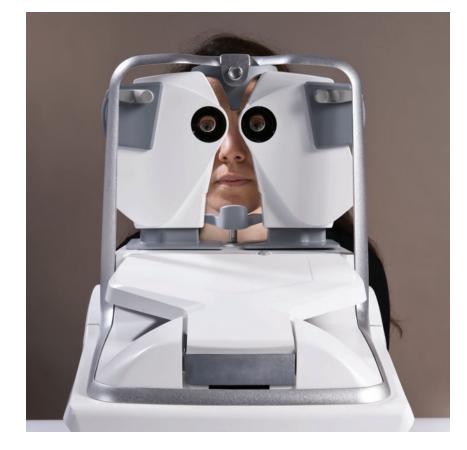

### REDEFINING REFRACTION

Eye Refract features a dual Aberrometer that utilizes a unique and innovative technology which couples an automatic refraction measurement and a simultaneous iterative lens adjustment. This instrument has revolutionized the practice of refraction offering quick, accurate, and reliable measurements. Eye Refract allows eye care professionals to optimize time spent with patients by offering a highly customized experience with an exceptionally accurate prescription.

### **VISIONIX HAS DEVELOPED A NEW METHOD OF REFRACTION**

Eye Refract features two Shack-Hartmann sensors running simultaneously to provide real time binocular refraction. These sensors combined with the phoropter head allow Eye Refract to automatically correct visual defects.