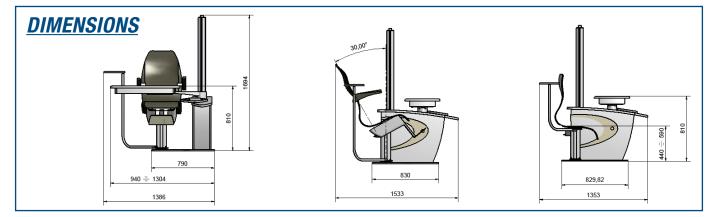

| <u>SPECIFICATIONS</u> |                                              |
|-----------------------|----------------------------------------------|
| Table                 | rotating 90°, laterally movable, for 2 units |
| Table height          | 81 cm                                        |
| Seat height           | 44 cm (ER-1000 / SC-1000)                    |

| Seat neight                       | 44 CIII (EII-10007 30-1000)                                                        |
|-----------------------------------|------------------------------------------------------------------------------------|
| Seat elevation                    | 44 – 59 cm (ER-1000 / SC-1000)                                                     |
| Seat reclination                  | 30° (ER-1000)                                                                      |
| Nominal lifting capacity          | max 120 kg                                                                         |
| Projector column height           | 170 cm                                                                             |
| Connectors                        | 2 x power outlet (230V), 1 x RS-232,<br>1 x 5-pin (6V / 12V), 1 x LAN, 1 x USB 2.0 |
| Reading light                     | white LED 3.5 V                                                                    |
| Internal light                    | white LED 12V                                                                      |
| Power consumption                 | 300 VA                                                                             |
| Power supply                      | 230 V                                                                              |
| Total weight<br>(without devices) | with ER-1000 approx. 215 kg<br>with SC-1000 approx. 190 kg                         |