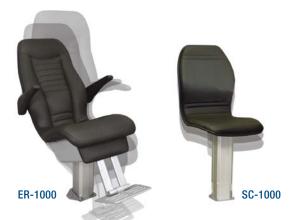

The rotatable control panel allows the user comfortable operation of the whole unit and the additional devices.

You can choose between two different chairs – either the standard chair or the reclinable chair with arm and footrest.

| <u>SPECIFICATIONS</u> |                                              |
|-----------------------|----------------------------------------------|
| Table                 | rotating 90°, laterally movable, for 2 units |
| Table height          | 81 cm                                        |
| Seat height           | 44 cm (ER-1000 / SC-1000)                    |

| Seat neight                       | 44 CIII (EII-10007 30-1000)                                                        |
|-----------------------------------|------------------------------------------------------------------------------------|
| Seat elevation                    | 44 – 59 cm (ER-1000 / SC-1000)                                                     |
| Seat reclination                  | 30° (ER-1000)                                                                      |
| Nominal lifting capacity          | max 120 kg                                                                         |
| Projector column height           | 170 cm                                                                             |
| Connectors                        | 2 x power outlet (230V), 1 x RS-232,<br>1 x 5-pin (6V / 12V), 1 x LAN, 1 x USB 2.0 |
| Reading light                     | white LED 3.5 V                                                                    |
| Internal light                    | white LED 12V                                                                      |
| Power consumption                 | 300 VA                                                                             |
| Power supply                      | 230 V                                                                              |
| Total weight<br>(without devices) | with ER-1000 approx. 215 kg<br>with SC-1000 approx. 190 kg                         |